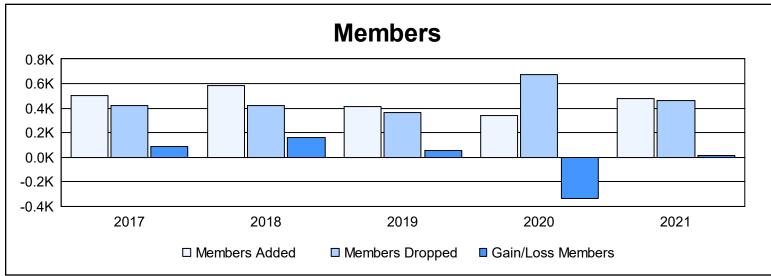

District 306 A2 As of June 2021 Cumulative

| Year      | New<br>Clubs | Dropped<br>Clubs | Gain/<br>Loss<br>Clubs | New<br>Members | Charter<br>Members | Reinstate<br>Members | Transfer<br>Members | Total<br>Member<br>Added | Total<br>Members<br>Dropped | Gain/<br>Loss<br>Members |
|-----------|--------------|------------------|------------------------|----------------|--------------------|----------------------|---------------------|--------------------------|-----------------------------|--------------------------|
| 2016-2017 | 5            | 3                | 2                      | 298            | 147                | 51                   | 9                   | 505                      | 421                         | 84                       |
| 2017-2018 | 6            | 2                | 4                      | 400            | 156                | 21                   | 8                   | 585                      | 422                         | 163                      |
| 2018-2019 | 5            | 1                | 4                      | 271            | 118                | 16                   | 10                  | 415                      | 362                         | 53                       |
| 2019-2020 | 3            | 4                | -1                     | 165            | 103                | 46                   | 22                  | 336                      | 673                         | -337                     |
| 2020-2021 | 6            | 10               | -4                     | 251            | 185                | 34                   | 9                   | 479                      | 462                         | 17                       |
| Average   | 5            | 4                | 1                      | 277            | 142                | 34                   | 12                  | 464                      | 468                         | -4                       |